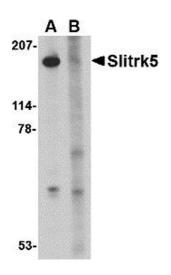

## **Western Blotting**

Image 1.

#### Overview

| Quantity:            | 0.1 mg                                                                                  |
|----------------------|-----------------------------------------------------------------------------------------|
| Target:              | SLITRK5                                                                                 |
| Binding Specificity: | Middle Region 2                                                                         |
| Reactivity:          | Human, Mouse, Rat                                                                       |
| Host:                | Rabbit                                                                                  |
| Clonality:           | Polyclonal                                                                              |
| Conjugate:           | This SLITRK5 antibody is un-conjugated                                                  |
| Application:         | Western Blotting (WB), ELISA, Immunohistochemistry (IHC)                                |
| Product Details      |                                                                                         |
| Specificity:         | This antibody is predicted to have no cross-reactivity to other Slitrk proteins.        |
| Purification:        | Affinity chromatography purified via peptide column                                     |
| Target Details       |                                                                                         |
| Target:              | SLITRK5                                                                                 |
| Alternative Name:    | Slitrk5 (SLITRK5 Products)                                                              |
| Application Details  |                                                                                         |
|                      |                                                                                         |
| Application Notes:   | Slitrk5 antibody can be used for detection of Slitrk5 by Western blot at 0.5 - 1 µg/mL. |