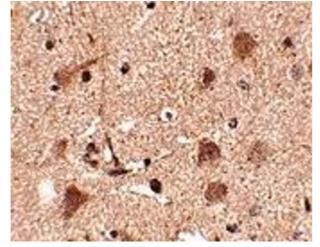

#### **Immunohistochemistry**

Image 2.

#### Overview

| Quantity:            | 0.1 mg                                                                                  |
|----------------------|-----------------------------------------------------------------------------------------|
| Target:              | SLITRK5                                                                                 |
| Binding Specificity: | Middle Region 2                                                                         |
| Reactivity:          | Human, Mouse, Rat                                                                       |
| Host:                | Rabbit                                                                                  |
| Clonality:           | Polyclonal                                                                              |
| Conjugate:           | This SLITRK5 antibody is un-conjugated                                                  |
| Application:         | Western Blotting (WB), ELISA, Immunohistochemistry (IHC)                                |
| Product Details      |                                                                                         |
| Specificity:         | This antibody is predicted to have no cross-reactivity to other Slitrk proteins.        |
| Purification:        | Affinity chromatography purified via peptide column                                     |
| Target Details       |                                                                                         |
| Target:              | SLITRK5                                                                                 |
| Alternative Name:    | Slitrk5 (SLITRK5 Products)                                                              |
| Application Details  |                                                                                         |
|                      |                                                                                         |
| Application Notes:   | Slitrk5 antibody can be used for detection of Slitrk5 by Western blot at 0.5 - 1 µg/mL. |