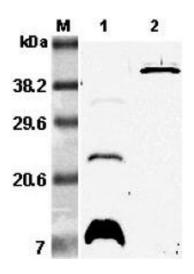

| Western | Blotting |
|---------|----------|
|         |          |

**Image 1.** Western blot analysis using anti-RELM- $\beta$  (mouse), pAb at 1:5'000 dilution. 1: Mouse RELM- $\beta$ . 2: Mouse RELM- $\beta$  Fc-protein.