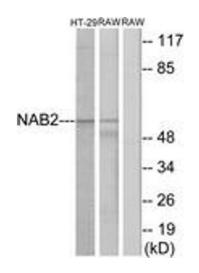

#### Western Blotting

**Image 1.** Western blot analysis of extracts from HT-29/RAW264.7 cells, using NAB2 Antibody. The lane on the right is treated with the synthesized peptide.