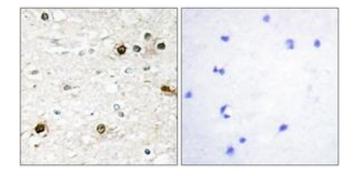

#### Immunohistochemistry

**Image 2.** Immunohistochemistry analysis of paraffinembedded human brain tissue, using NAB2 Antibody. The picture on the right is treated with the synthesized peptide.

Order at www.antibodies-online.com | www.antikoerper-online.de | www.anticorps-enligne.fr | www.antibodies-online.cn International: +49 (0)241 95 163 153 | USA & Canada: +1 877 302 8632 | support@antibodies-online.com Page 3/3 | Product datasheet for ABIN1533922 | 09/11/2023 | Copyright antibodies-online. All rights reserved.