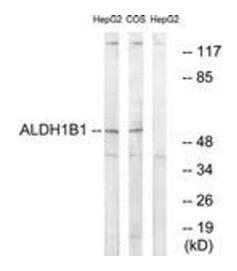

Western Blotting

**Image 1.** Western blot analysis of extracts from HepG2/COS cells, using ALDH1B1 Antibody. The lane on the right is treated with the synthesized peptide.

Order at www.antibodies-online.com | www.antikoerper-online.de | www.anticorps-enligne.fr | www.antibodies-online.cn International: +49 (0)241 95 163 153 | USA & Canada: +1 877 302 8632 | support@antibodies-online.com Page 3/3 | Product datasheet for ABIN1534614 | 09/11/2023 | Copyright antibodies-online. All rights reserved.