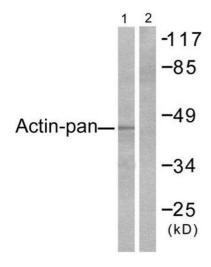

et Details       |                                                                                                                      |
| Target:              | Actin                                                                                                                |
| Alternative Name:    | Actin-pan (Actin Products)                                                                                           |
| UniProt:             | P60709, Q9BYX7, P63261                                                                                               |

## **Application Details**

Restrictions: For Research Use only

Handling

Storage: -20 °C

Storage Comment: Aliquot and store at -20 °C. Avoid repeated freeze/thaw cycles.

### Images



#### **Immunohistochemistry**

Image 1.



#### **Western Blotting**

Image 2.