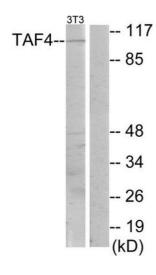

#### **Images**

#### **Western Blotting**

**Image 1.** Western blot analysis of extracts from NIH-3T3 cells, using TAF4 antibody.