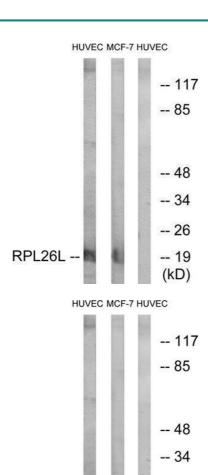

#### **Images**

RPL26L --

-- 26

-- 19 (kD)

#### **Western Blotting**

Image 1.

#### **Western Blotting**

**Image 2.** Western blot analysis of extracts from HUVEC cells and MCF-7 cells, using RPL26L antibody.