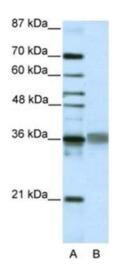

### **Application Details**

Application Notes: TLX2 antibody can be used for detection of TLX2 by ELISA at 1:312500. TLX2 antibody can be

used for detection of TLX2 by western blot at 2.5 µg/mL, and HRP conjugated secondary

#### **Western Blotting**

Image 1.