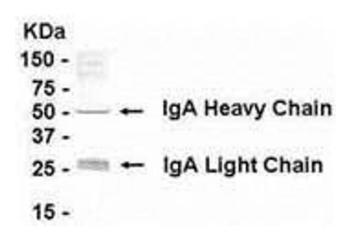

#### Overview

| O V CI VIC VV       |                                                                    |
|---------------------|--------------------------------------------------------------------|
| Quantity:           | 0.05 mg                                                            |
| Target:             | IgA                                                                |
| Reactivity:         | Human                                                              |
| Host:               | Chicken                                                            |
| Clonality:          | Polyclonal                                                         |
| Application:        | Western Blotting (WB)                                              |
| Product Details     |                                                                    |
| Isotype:            | IgY                                                                |
| Purification:       | Immunoaffinity Purified                                            |
| Target Details      |                                                                    |
| Target:             | IgA                                                                |
| Abstract:           | IgA Products                                                       |
| Target Type:        | Antibody                                                           |
| Application Details |                                                                    |
| Application Notes:  | IgA antibody can be used for the detection of IgA by Western Blot. |
| Restrictions:       | For Research Use only                                              |

#### **Images**

### **Western Blotting**

Image 1.