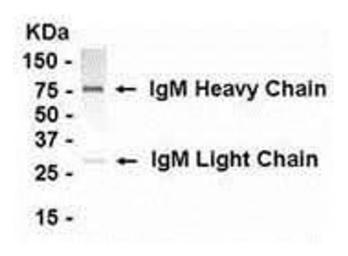

#### Overview

| Quantity:           | 0.05 mg                                                            |
|---------------------|--------------------------------------------------------------------|
| Target:             | lgM                                                                |
| Reactivity:         | Human                                                              |
| Host:               | Chicken                                                            |
| Clonality:          | Polyclonal                                                         |
| Application:        | Western Blotting (WB)                                              |
| Product Details     |                                                                    |
| Isotype:            | IgY                                                                |
| Purification:       | Immunoaffinity Purified                                            |
| Target Details      |                                                                    |
| Target:             | IgM                                                                |
| Abstract:           | IgM Products                                                       |
| Target Type:        | Antibody                                                           |
| Application Details |                                                                    |
| Application Notes:  | IgM antibody can be used for the detection of IgM by Western Blot. |
| Restrictions:       | For Research Use only                                              |

#### **Images**

#### **Western Blotting**

Image 1.