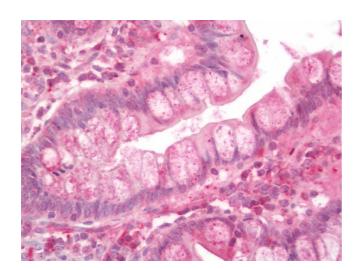

## Immunohistochemistry (Paraffin-embedded Sections)

**Image 1.** Human Small Intestine: Formalin-Fixed, Paraffin-Embedded (FFPE). This image was taken for the unconjugated form of this product. Other forms have not been tested.