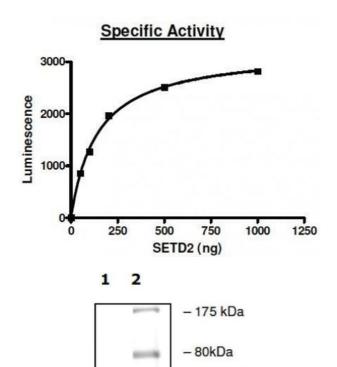

## **Activity Assay**

**Image 1.** Set2 activity assay. Recombinant Set2 activity measured using a chemiluminescent methyltransferase assay.

## Western Blotting

Image 2.

Order at www.antibodies-online.com | www.antikoerper-online.de | www.anticorps-enligne.fr | www.antibodies-online.cn International: +49 (0)241 95 163 153 | USA & Canada: +1 877 302 8632 | support@antibodies-online.com Page 2/2 | Product datasheet for ABIN2669625 | 09/11/2023 | Copyright antibodies-online. All rights reserved.