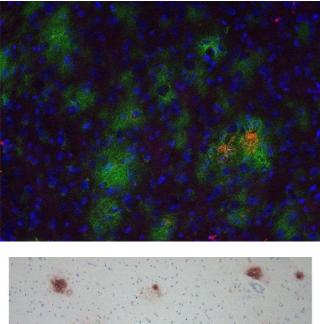

#### Immunohistochemistry

**Image 2.** Indirect immunostaining of a PFA fixed formic acid treated brain section from a triple transgenic Alzheimer's disease mouse with anti-Abeta 40 (dilution 1 : 500; red) and rabbit anti-Abeta (cat. no. 218 103, dilution 1 : 500; green). Nuclei have been visualized by DAPI staining (blue).

### Immunohistochemistry (Paraffin-embedded Sections)

**Image 3.** Indirect immunostaining of a PFA fixed, formic acid treated paraffin embedded cortex section from a sporadic Alzheimer's disease patient (dilution 1 : 500). Immunoreactivity was revealed using diaminobenzidine as chromagen. Nuclei were counterstained with haematoxylin (blue).