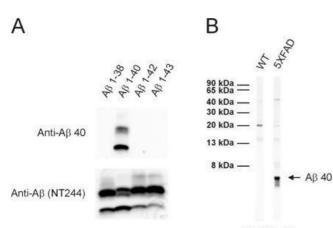

#### Western Blotting

**Image 1.** A: ECL detection of different synthetic Abeta species with anti-Abeta 40 (dilution 1 : 1000) and a monoclonal anti-Abeta antibody (clone NT244, cat. no. 218 211). B: Detection of Abeta 1-40 in wild type and 5XFAD mouse cortex lysates (dilution 1 : 1000).