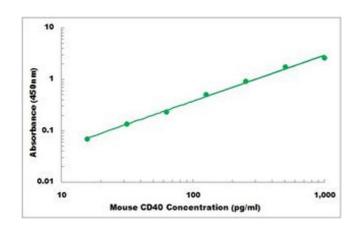

#### Overview

| Quantity:                | 96 tests        |
|--------------------------|-----------------|
| Quartity.                | 70 (6313        |
| Target:                  | CD40            |
| Reactivity:              | Mouse           |
| Method Type:             | Sandwich ELISA  |
| Detection Range:         | 15.6-1000 pg/mL |
| Minimum Detection Limit: | 15.6 pg/mL      |
| Application:             | ELISA           |

#### **ELISA**

Image 1. Representative Standard Curve