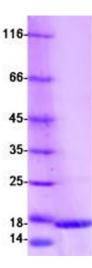

## Overview

| Quantity:                     | 20 µg                                                        |
|-------------------------------|--------------------------------------------------------------|
| Target:                       | S100A16                                                      |
| Origin:                       | Human                                                        |
| Source:                       | HEK-293 Cells                                                |
| Protein Type:                 | Recombinant                                                  |
| Purification tag / Conjugate: | This S100A16 protein is labelled with Myc-DYKDDDDK Tag.      |
| Application:                  | Antibody Production (AbP), Standard (STD)                    |
| Product Details               |                                                              |
| Characteristics:              | Recombinant human S100A16 protein expressed in HEK293 cells. |
|                               | Produced with end-sequenced ORF clone                        |
| Purity:                       | > 80 % as determined by SDS-PAGE and Coomassie blue staining |
|                               |                                                              |
| Target Details                |                                                              |
| Target:                       | S100A16                                                      |
| Alternative Name:             | s100a16 (S100A16 Products)                                   |
| Molecular Weight:             | 11.6 kDa                                                     |
| NCBI Accession:               | NP_525127                                                    |
| Pathways:                     | S100 Proteins                                                |

## Western Blotting

Image 1. Validation with Western Blot