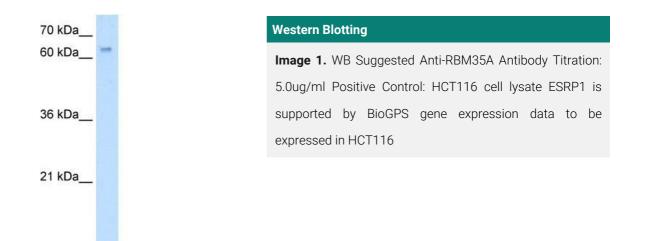

vice:   | Avoid repeated freeze-thaw cycles.                                                                                                      |
| Storage:           | -20 °C                                                                                                                                  |
| Storage Comment:   | For short term use, store at 2-8°C up to 1 week. For long term storage, store at -20°C in small aliquots to prevent freeze-thaw cycles. |

Order at www.antibodies-online.com | www.antikoerper-online.de | www.anticorps-enligne.fr | www.antibodies-online.cn International: +49 (0)241 95 163 153 | USA & Canada: +1 877 302 8632 | support@antibodies-online.com Page 2/3 | Product datasheet for ABIN2775445 | 09/11/2023 | Copyright antibodies-online. All rights reserved.