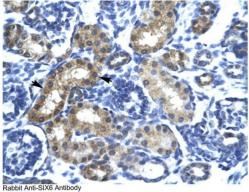

### Western Blotting

**Image 1.** WB Suggested Anti-SIX6 Antibody Titration: 0.2-1 ug/ml Positive Control: Jurkat cell lysate

Rabbit Anti-SIX6 Antibody Catalog Number: ARP32383 Lot Number: OC1859 Paraffin Embeded Tissue: Human Kidney Cells with Positive label: Epithelial cells of renal tubule (Indicated with Arrows) Antibody Concentration: 4.0-8.0 µg/ml Magnification: 400X

#### Immunohistochemistry

Image 2. Human kidney