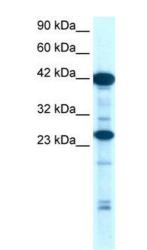

### Western Blotting

**Image 1.** WB Suggested Anti-SIX6 Antibody Titration: 0.2-1 ug/ml Positive Control: Jurkat cell lysate

Rabbit Anti-SIX6 Antibody Catalog Number: ARP32383 Lot Number: OC1859 Paraffin Embeded Tissue: Human Kidney Cells with Positive label: Epithelial cells of renal tubule (Indicated with Arrows) Antibody Concentration: 4.0-8.0 µg/ml Magnification: 400X