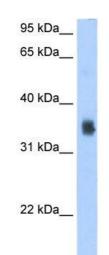

#### Images

**Image 1.** WB Suggested Antibody Titration: 2.5 ug/ml Positive Control: 293T