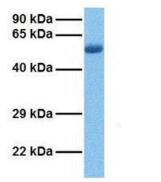

#### Western Blotting

**Image 3.** Host: Rabbit Target Name: MARVELD3 Sample Tissue: Human Lung Tumor Antibody Dilution: 1.0ug/ml

Please check the product details page for more images. Overall 4 images are available for ABIN2781986.