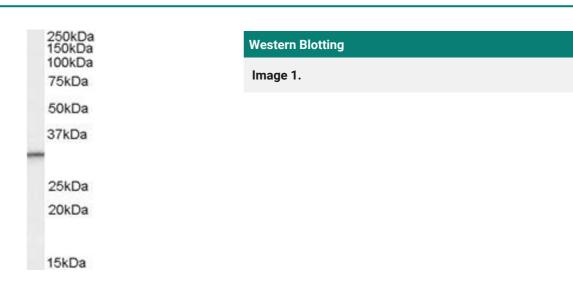

Sodium azide                                                                                                                            |
| Precaution of Use: | This product contains Sodium azide: a POISONOUS AND HAZARDOUS SUBSTANCE which should be handled by trained staff only.                  |
| Handling Advice:   | Avoid repeat freeze-thaw cycles.                                                                                                        |
| Storage:           | -20 °C                                                                                                                                  |
| Storage Comment:   | For short term use, store at 2-8°C up to 1 week. For long term storage, store at -20°C in small aliquots to prevent freeze-thaw cycles. |

#### **Images**