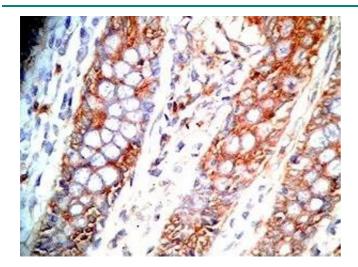

## **Immunohistochemistry**

**Image 3.** Human colon cancer tissue was stained by Rabbit Anti-GLP-1 (2-24) (Human) Antibody

Please check the product details page for more images. Overall 4 images are available for ABIN2872236.