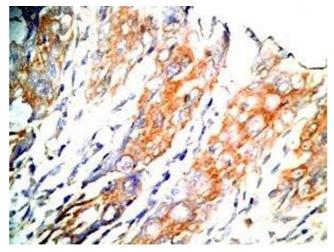

### **Immunohistochemistry**

**Image 2.** Human colon cancer tissue was stained by Rabbit Anti-GLP-1 (2-24) (Human) Antibody