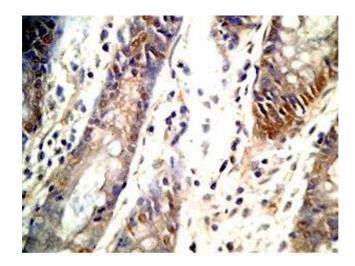

### **Immunohistochemistry**

**Image 1.** Human colon tissue was stained by Rabbit Anti-GLP-1 (2-24) (Human) Antibody