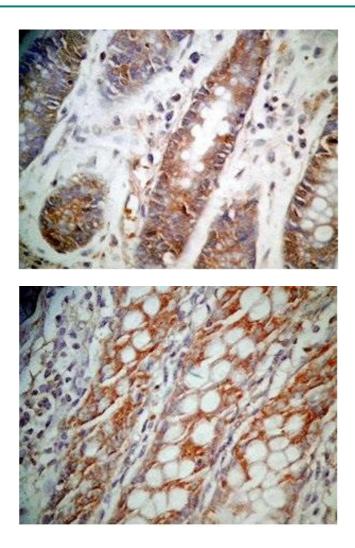

### Immunohistochemistry

**Image 1.** Human colon tissue was stained by Rabbit Anti-GLP-1 (12-24) (Human) Antibody

## Immunohistochemistry

**Image 2.** Human colon cancer tissue was stained by Rabbit Anti-GLP-1 (12-24) (Human) Antibody

Order at www.antibodies-online.com | www.antikoerper-online.de | www.anticorps-enligne.fr | www.antibodies-online.cn International: +49 (0)241 95 163 153 | USA & Canada: +1 877 302 8632 | support@antibodies-online.com Page 2/2 | Product datasheet for ABIN2872237 | 09/11/2023 | Copyright antibodies-online. All rights reserved.