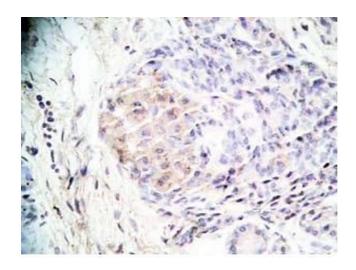

#### **Immunohistochemistry**

**Image 2.** Rat stomach tissue was stained by Rabbit Anti-Orexin A (16-33) (H) Antibody