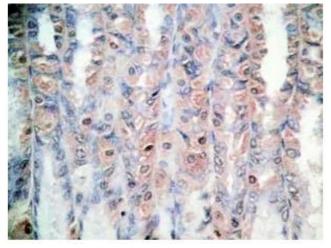

### **Immunohistochemistry**

**Image 3.** Mouse stomach tissue was stained by Rabbit Anti-Orexin A (16-33) (H) Antibody

Please check the product details page for more images. Overall 4 images are available for ABIN2872379.