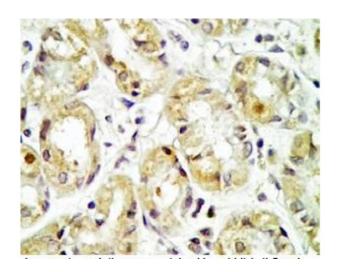

## Immunohistochemistry

**Image 1.** Human stomach cancer tissue was stained by rabbit Anti-Spexin prepro (36-58) Antibody