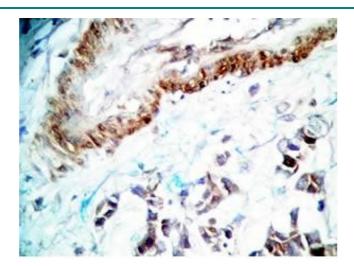

#### **Immunohistochemistry**

**Image 3.** Human stomach cancer tissue was stained by rabbit Anti-Spexin prepro (36-58) (H) Antiserum

Please check the product details page for more images. Overall 4 images are available for ABIN2873103.