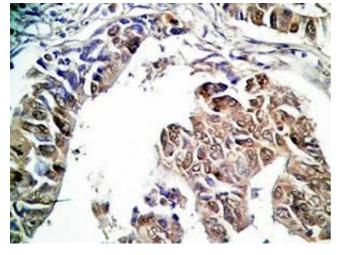

#### **Immunohistochemistry**

Image 2. Human stomach cancer tissue was stained by rabbit Anti-Spexin prepro (36-58) (H) Antibody