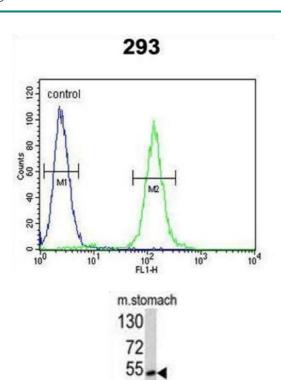

-------------------------------------------------------------|
| Buffer:            | PBS with 0.09 % (W/V) sodium azide.                                                                                    |
| Preservative:      | Sodium azide                                                                                                           |
| Precaution of Use: | This product contains Sodium azide: a POISONOUS AND HAZARDOUS SUBSTANCE which should be handled by trained staff only. |
| Storage:           | -20 °C                                                                                                                 |
| Storage Comment:   | Aliquot and store at -20 °C. Avoid repeated freeze/thaw cycles.                                                        |

### **Images**



36

28



Image 1.

### **Western Blotting**

Image 2.