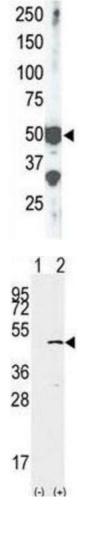

|
| PBS with 0.09 % (W/V) sodium azide.                                                                                    |
| Sodium azide                                                                                                           |
| This product contains Sodium azide: a POISONOUS AND HAZARDOUS SUBSTANCE which should be handled by trained staff only. |
| -20 °C                                                                                                                 |
| Aliquot and store at -20 °C. Avoid repeated freeze/thaw cycles.                                                        |
|                                                                                                                        |

### Images



## **Western Blotting**

Image 1.

### **Western Blotting**

Image 2.



#### **Western Blotting**

Image 3.