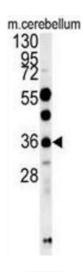

---------------------------------------------------------------|
| Buffer:            | PBS with 0.09 % (W/V) sodium azide.                                                                                    |
| Preservative:      | Sodium azide                                                                                                           |
| Precaution of Use: | This product contains Sodium azide: a POISONOUS AND HAZARDOUS SUBSTANCE which should be handled by trained staff only. |
| Storage:           | -20 °C                                                                                                                 |
| Storage Comment:   | Aliquot and store at -20 °C. Avoid repeated freeze/thaw cycles.                                                        |

# **Images**



# **Western Blotting**

Image 1.



# **Flow Cytometry**

Image 2.