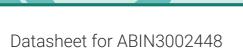

# antibodies -online.com





anti-OTUD6B antibody





### Overview

| Quantity:    | 400 μL                                       |
|--------------|----------------------------------------------|
| Target:      | OTUD6B                                       |
| Reactivity:  | Human, Mouse                                 |
| Host:        | Rabbit                                       |
| Clonality:   | Polyclonal                                   |
| Conjugate:   | This OTUD6B antibody is un-conjugated        |
| Application: | Western Blotting (WB), Flow Cytometry (FACS) |

### **Product Details**

| Immunogen:    | Human OTUD6B.                                                                                    |
|---------------|--------------------------------------------------------------------------------------