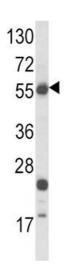

#### Overview

| Quantity:    | 400 µL                                                                   |
|--------------|--------------------------------------------------------------------------|
| Target:      | HMGCS2                                                                   |
| Reactivity:  | Human                                                                    |
| Host:        | Rabbit                                                                   |
| Clonality:   | Polyclonal                                                               |
| Conjugate:   | This HMGCS2 antibody is un-conjugated                                    |
| Application: | Western Blotting (WB), Immunohistochemistry (IHC), Flow Cytometry (FACS) |