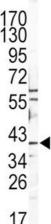

--------------------|
| Buffer:            | PBS with 0.09 % (W/V) sodium azide.                                                                                    |
| Preservative:      | Sodium azide                                                                                                           |
| Precaution of Use: | This product contains Sodium azide: a POISONOUS AND HAZARDOUS SUBSTANCE which should be handled by trained staff only. |
| Storage:           | -20 °C                                                                                                                 |
| Storage Comment:   | Aliquot and store at -20 °C. Avoid repeated freeze/thaw cycles.                                                        |

# **Images**



#### **Immunohistochemistry**

Image 1.



# **Western Blotting**

Image 2.



# Flow Cytometry

Image 3.