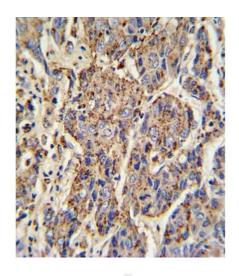

---------------------------------------------------------------|
| Buffer:            | PBS with 0.09 % (W/V) sodium azide.                                                                                    |
| Preservative:      | Sodium azide                                                                                                           |
| Precaution of Use: | This product contains Sodium azide: a POISONOUS AND HAZARDOUS SUBSTANCE which should be handled by trained staff only. |
| Storage:           | -20 °C                                                                                                                 |
| Storage Comment:   | Aliquot and store at -20 °C. Avoid repeated freeze/thaw cycles.                                                        |

# **Images**



#### **Immunohistochemistry**

Image 1.



# **Western Blotting**

Image 2.



# Flow Cytometry

Image 3.