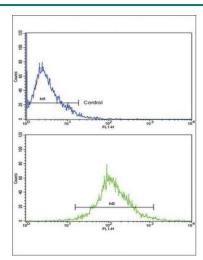

| PBS with 0.09 % (W/V) sodium azide.                                                                                    |
| Preservative:      | Sodium azide                                                                                                           |
| Precaution of Use: | This product contains Sodium azide: a POISONOUS AND HAZARDOUS SUBSTANCE which should be handled by trained staff only. |
| Storage:           | -20 °C                                                                                                                 |
| Storage Comment:   | Aliquot and store at -20 °C. Avoid repeated freeze/thaw cycles.                                                        |

# **Images**



#### **Immunohistochemistry**

Image 1.



# **Western Blotting**

Image 2.



# Flow Cytometry

Image 3.