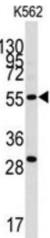

|  |
| Buffer:            | PBS with 0.09 % (W/V) sodium azide.                                                                                    |  |
| Preservative:      | Sodium azide                                                                                                           |  |
| Precaution of Use: | This product contains Sodium azide: a POISONOUS AND HAZARDOUS SUBSTANCE which should be handled by trained staff only. |  |
| Storage:           | -20 °C                                                                                                                 |  |

Aliquot and store at -20 °C. Avoid repeated freeze/thaw cycles.

# **Images**

Storage Comment:



# **Immunohistochemistry**

Image 1.



# **Western Blotting**

Image 2.