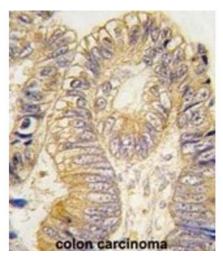

|  |
| Buffer:            | PBS with 0.09 % (W/V) sodium azide.                                                                                    |  |
| Preservative:      | Sodium azide                                                                                                           |  |
| Precaution of Use: | This product contains Sodium azide: a POISONOUS AND HAZARDOUS SUBSTANCE which should be handled by trained staff only. |  |
| Storage:           | -20 °C                                                                                                                 |  |

Aliquot and store at -20 °C. Avoid repeated freeze/thaw cycles.

# **Images**

Storage Comment:



# **Immunohistochemistry**

Image 1.



# **Western Blotting**

Image 2.