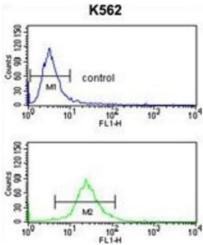

---------------------------|
| Buffer:            | PBS with 0.09 % (W/V) sodium azide.                                                                                    |
| Preservative:      | Sodium azide                                                                                                           |
| Precaution of Use: | This product contains Sodium azide: a POISONOUS AND HAZARDOUS SUBSTANCE which should be handled by trained staff only. |
| Storage:           | -20 °C                                                                                                                 |
| Storage Comment:   | Aliquot and store at -20 °C. Avoid repeated freeze/thaw cycles.                                                        |

# **Images**



# **Western Blotting**

Image 1.



# **Flow Cytometry**

Image 2.