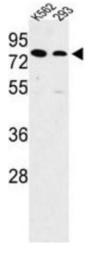

---------------------------------------------------------------|
| Buffer:            | PBS with 0.09 % (W/V) sodium azide.                                                                                    |
| Preservative:      | Sodium azide                                                                                                           |
| Precaution of Use: | This product contains Sodium azide: a POISONOUS AND HAZARDOUS SUBSTANCE which should be handled by trained staff only. |
| Storage:           | -20 °C                                                                                                                 |
| Storage Comment:   | Aliquot and store at -20 °C. Avoid repeated freeze/thaw cycles.                                                        |

# **Images**



# **Western Blotting**

Image 1.



# **Flow Cytometry**

Image 2.