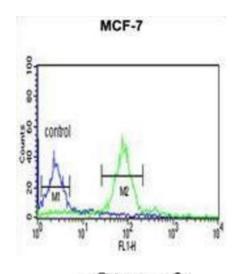

--------------------------------------------------------------|
| Buffer:            | PBS with 0.09 % (W/V) sodium azide.                                                                                    |
| Preservative:      | Sodium azide                                                                                                           |
| Precaution of Use: | This product contains Sodium azide: a POISONOUS AND HAZARDOUS SUBSTANCE which should be handled by trained staff only. |
| Storage:           | -20 °C                                                                                                                 |
| Storage Comment:   | Aliquot and store at -20 °C. Avoid repeated freeze/thaw cycles.                                                        |

## **Images**



## **Flow Cytometry**

Image 1.



## **Western Blotting**

Image 2.



#### **Immunohistochemistry**

Image 3.