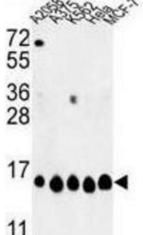

---------------------------|
| Buffer:            | PBS with 0.09 % (W/V) sodium azide.                                                                                    |
| Preservative:      | Sodium azide                                                                                                           |
| Precaution of Use: | This product contains Sodium azide: a POISONOUS AND HAZARDOUS SUBSTANCE which should be handled by trained staff only. |
| Storage:           | -20 °C                                                                                                                 |
| Storage Comment:   | Aliquot and store at -20 °C. Avoid repeated freeze/thaw cycles.                                                        |

## **Images**



## **Flow Cytometry**

Image 1.



## **Western Blotting**

Image 2.



#### **Immunohistochemistry**

Image 3.