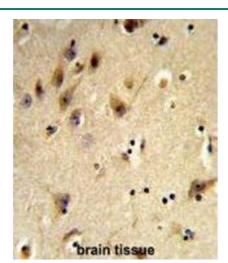

:            | PBS with 0.09 % (W/V) sodium azide.                                                                                    |
| Preservative:      | Sodium azide                                                                                                           |
| Precaution of Use: | This product contains Sodium azide: a POISONOUS AND HAZARDOUS SUBSTANCE which should be handled by trained staff only. |
| Storage:           | -20 °C                                                                                                                 |
| Storage Comment:   | Aliquot and store at -20 °C. Avoid repeated freeze/thaw cycles.                                                        |

## **Images**



## **Flow Cytometry**

Image 1.



## **Western Blotting**

Image 2.



#### **Immunohistochemistry**

Image 3.