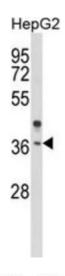

--------------------------------------------|--|
| Buffer:            | PBS with 0.09 % (W/V) sodium azide.                                                                                    |  |
| Preservative:      | Sodium azide                                                                                                           |  |
| Precaution of Use: | This product contains Sodium azide: a POISONOUS AND HAZARDOUS SUBSTANCE which should be handled by trained staff only. |  |
| Storage:           | -20 °C                                                                                                                 |  |
| Storage Comment:   | Aliquot and store at -20 °C. Avoid repeated freeze/thaw cycles.                                                        |  |

## **Images**



## **Western Blotting**

Image 1.



## **Flow Cytometry**

Image 2.