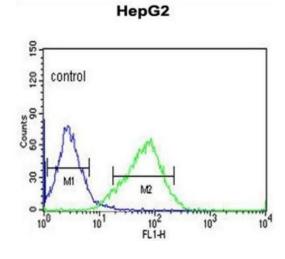

-------|--|
| Buffer:            | PBS with 0.09 % (W/V) sodium azide.                                                                                    |  |
| Preservative:      | Sodium azide                                                                                                           |  |
| Precaution of Use: | This product contains Sodium azide: a POISONOUS AND HAZARDOUS SUBSTANCE which should be handled by trained staff only. |  |
| Storage:           | -20 °C                                                                                                                 |  |
| Storage Comment:   | Aliquot and store at -20 °C. Avoid repeated freeze/thaw cycles.                                                        |  |

## **Images**



## **Western Blotting**

Image 1.



## **Flow Cytometry**

Image 2.