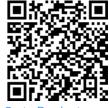

# antibodies -online.com







# anti-THOC7 antibody

**Images** 



#### Overview

Application Notes:

Restrictions:

| Quantity:           | 400 μL                                                                                           |
|---------------------|--------------------------------------------------------------------------------------------------|
| Target:             | THOC7                                                                                            |
| Reactivity:         | Human, Mouse                                                                                     |
| Host:               | Rabbit                                                                                           |
| Clonality:          | Polyclonal                                                                                       |
| Applicat