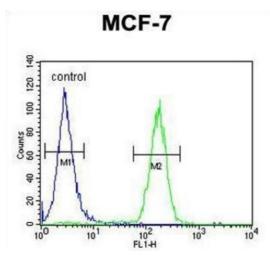

-------------------------------------------------------------------|
| Buffer:            | PBS with 0.09 % (W/V) sodium azide.                                                                                    |
| Preservative:      | Sodium azide                                                                                                           |
| Precaution of Use: | This product contains Sodium azide: a POISONOUS AND HAZARDOUS SUBSTANCE which should be handled by trained staff only. |
| Storage:           | -20 °C                                                                                                                 |
| Storage Comment:   | Aliquot and store at -20 °C. Avoid repeated freeze/thaw cycles.                                                        |

# Images



### **Flow Cytometry**

Image 1.



#### **Western Blotting**

Image 2.