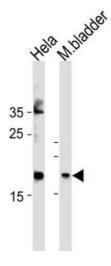

# anti-FAM159A antibody

Image

| $\sim$ |           |      |    |   |
|--------|-----------|------|----|---|
|        | $ V \cap$ | r\/I | 19 | ٨ |

| Quantity:           | 400 μL                                                                                           |  |
|---------------------|--------------------------------------------------------------------------------------------------|--|
| Target:             | FAM159A                                                                                          |  |
| Reactivity:         | Human, Mouse                                                                                     |  |
| Host:               | Rabbit                                                                                           |  |
| Clonality:          | Polyclonal                                                                                       |  |
| Application:        | Western Blotting (WB), Immunofluorescence (fixed cells) (IF/ICC)                                 |  |
| Product Details     |                                                                                                  |  |
| Isotype:            | IgG                                                                                              |  |
| Purification:       | This antibody is purified through a protein A column, followed by peptide affinity purification. |  |
| Target Details      |                                                                                                  |  |
| Target:             | FAM159A                                                                                          |  |
| Alternative Name:   | FAM159A (FAM159A Products)                                                                       |  |
| UniProt:            | Q6UWV7                                                                                           |  |
| Application Details |                                                                                                  |  |
| Application Notes:  | Optimal working dilution should be determined by the investigator.                               |  |
| Restrictions:       | For Research Use only                                                                            |  |

## **Western Blotting**

Image 1.