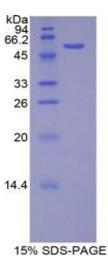

to lyophilization: PBS, pH 7.4, containing 0.01 % SKL, 1 mM DTT, 5 % Trehalose and Proclin-300.                                     |
| Preservative:      | Dithiothreitol (DTT), ProClin                                                                                                             |
| Precaution of Use: | This product contains ProClin and Dithiothreitol (DTT): POISONOUS AND HAZARDOUS SUBSTANCES which should be handled by trained staff only. |
| Storage:           | 4 °C,-80 °C                                                                                                                               |
| Storage Comment:   | Store at 2-8 °C for up to one month. Store at -80 °C for up to one year. Avoid repeated freeze/thaw cycles.                               |

### Images



## SDS-PAGE

Image 1. SDS-PAGE analysis of Rat bACE2 Protein.