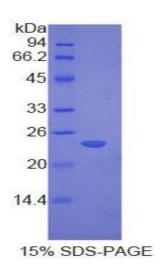

hilization: 20 mM Tris, 150 mM NaCl, pH 8.0, containing 1 mM EDTA, 1 mM DTT, 0.01 % SKL, 5 % Trehalose and Proclin-300.       |
| Preservative:       | Dithiothreitol (DTT), Other preservative, ProClin                                                                                          |
| Precaution of Use:  | This product contains ProClin and Dithiothreitol (DTT): POISONOUS AND HAZARDOUS SUBSTANCES which should be handled by trained staff only.  |
| Storage:            | 4 °C,-80 °C                                                                                                                                |
| Storage Comment:    | Store at 2-8 °C for up to one month. Store at -80 °C for up to one year. Avoid repeated freeze/thaw cycles.                                |

## Images



## SDS-PAGE

Image 1. SDS-PAGE analysis of Rat Cathepsin G Protein.