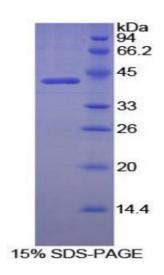

### **Images**

### **SDS-PAGE**

**Image 1.** SDS-PAGE analysis of Dog Creatine Kinase, Brain Protein.