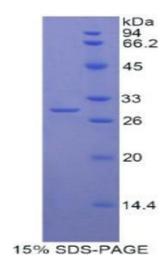

#### Images

# SDS-PAGE

**Image 1.** SDS-PAGE analysis of Human Myosin IG Protein.