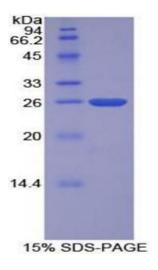

r to lyophilization: PBS, pH 7.4, containing 0.01 % SKL, 1 mM DTT, 5 % Trehalose and Proclin-300.                                     |
| Preservative:      | Dithiothreitol (DTT), ProClin                                                                                                             |
| Precaution of Use: | This product contains ProClin and Dithiothreitol (DTT): POISONOUS AND HAZARDOUS SUBSTANCES which should be handled by trained staff only. |
| Storage:           | 4 °C,-80 °C                                                                                                                               |
| Storage Comment:   | Store at 2-8 °C for up to one month. Store at -80 °C for up to one year. Avoid repeated freeze/thaw cycles.                               |

## Images



## SDS-PAGE

Image 1. SDS-PAGE analysis of Cow TFPI2 Protein.