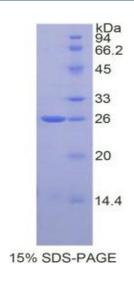

### **Images**

#### **SDS-PAGE**

Image 1. SDS-PAGE analysis of Rat TIMP3 Protein.