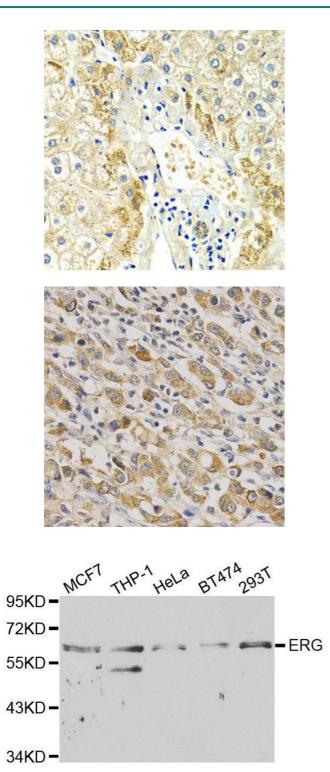

#### Immunohistochemistry

**Image 1.** Immunohistochemistry of paraffin-embedded Human liver injury using ERG antibody at dilution of 1:100 (x400 lens).

### Immunohistochemistry

**Image 2.** Immunohistochemistry of paraffin-embedded human stomach cancer using ERG antibody at dilution of 1:200 (x400 lens).

#### Western Blotting

**Image 3.** Western blot analysis of extracts of various cell lines, using ERG antibody.

Please check the product details page for more images. Overall 4 images are available for ABIN3021820.