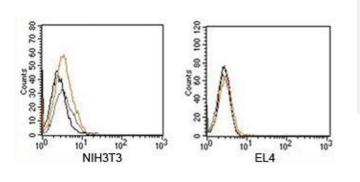

#### **Flow Cytometry**

**Image 2.** FACS testing of Rabbit IgG isotype control antibody on mouse samples. Black=cells alone, gray=cells + secondary, orange=cells + isotype control antibody + secondary