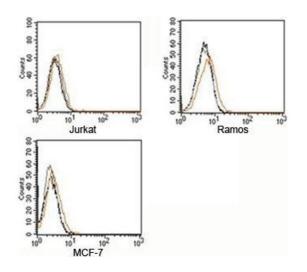

#### **Flow Cytometry**

Image 1. FACS testing of Rabbit IgG isotype control antibody on human samples. Black=cells alone, gray=cells + secondary, orange=cells + isotype control antibody + secondary

Order at www.antibodies-online.com | www.antikoerper-online.de | www.anticorps-enligne.fr | www.antibodies-online.cn International: +49 (0)241 95 163 153 | USA & Canada: +1 877 302 8632 | support@antibodies-online.com Page 2/3 | Product datasheet for ABIN3023746 | 11/30/2023 | Copyright antibodies-online. All rights reserved.