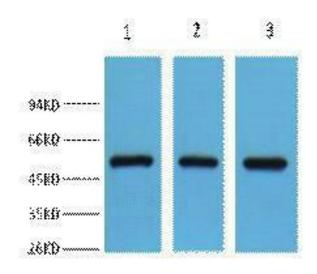

% sodium azide.                                             |
| Preservative:      | Sodium azide                                                                                                           |
| Precaution of Use: | This product contains Sodium azide: a POISONOUS AND HAZARDOUS SUBSTANCE which should be handled by trained staff only. |
| Handling Advice:   | Avoid repeated freeze/thaw cycles.                                                                                     |
| Storage:           | -20 °C                                                                                                                 |
| Storage Comment:   | Store at -20°C.                                                                                                        |

#### **Images**



## **Western Blotting**

Image 1.