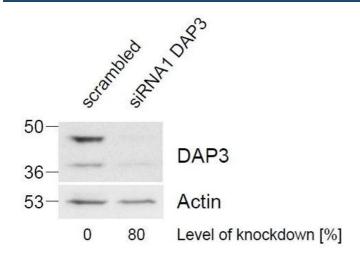

# **Western Blotting**

Image 2.

**Western Blotting** 

Image 3.

Please check the product details page for more images. Overall 4 images are available for ABIN370267.