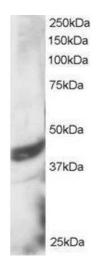

--------------------------------------------|
| Reconstitution:  | Reconstitute pellet in distilled water where required. For Blocking studies, reconstitute pellet in 200µl distilled water to obtain a 0.5mg/ml peptide solution. |
| Buffer:          | 100µg of Lyophilised peptide, formulation De-ionized (DI) water.                                                                                                 |
| Storage:         | -20 °C                                                                                                                                                           |
| Storage Comment: | Shipped at ambient temperature, store at -20°C.                                                                                                                  |

#### **Images**



## **Western Blotting**

Image 1.



# **Western Blotting**

Image 2.



**Western Blotting** 

Image 3.

Please check the product details page for more images. Overall 4 images are available for ABIN370267.