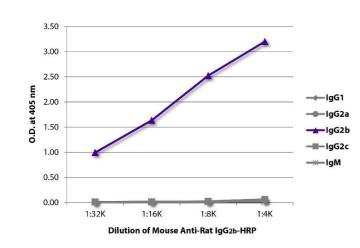

#### Images

### ELISA

**Image 1.** ELISA plate was coated with purified rat IgG1, IgG2a, IgG2b, IgG2c, and IgM. Immunoglobulins were detected with serially diluted Mouse Anti-Rat IgG2b-HRP.

Order at www.antibodies-online.com | www.antikoerper-online.de | www.anticorps-enligne.fr | www.antibodies-online.cn International: +49 (0)241 95 163 153 | USA & Canada: +1 877 302 8632 | support@antibodies-online.com Page 2/2 | Product datasheet for ABIN376282 | 07/26/2024 | Copyright antibodies-online. All rights reserved.