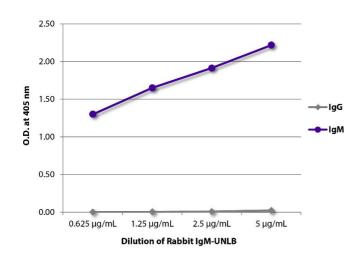

Images

#### ELISA

**Image 1.** ELISA plate was coated with serially diluted Rabbit IgM-UNLB and quantified.