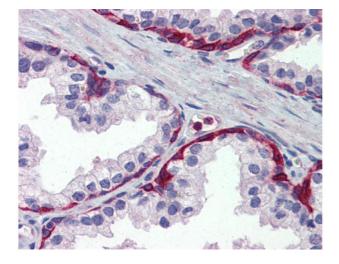

#### Immunohistochemistry

**Image 3.** Anti-METTL7A antibody IHC of human prostate. Immunohistochemistry of formalin-fixed, paraffinembedded tissue after heat-induced antigen retrieval. Antibody concentration 5 ug/ml.