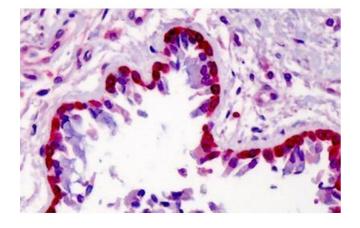

| Immunohistochemistry | (Formalin-fixed | Paraffin-embedded |
|----------------------|-----------------|-------------------|
| Sections)            |                 |                   |

**Image 2.** Human Lung: Formalin-Fixed, Paraffin-Embedded (FFPE)