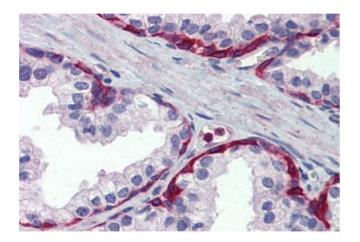

| Immunohistochemistry (Formalin-fixed Paraffin-embedded |    |       |           |                 |           |  |
|--------------------------------------------------------|----|-------|-----------|-----------------|-----------|--|
| Sections)                                              |    |       |           |                 |           |  |
| Image                                                  | 1. | Human | Prostate: | Formalin-Fixed, | Paraffin- |  |
| Embedded (FFPE)                                        |    |       |           |                 |           |  |