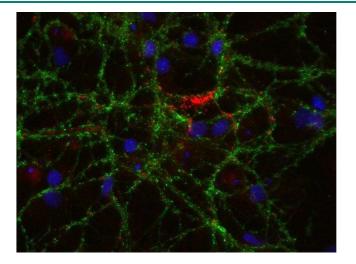

## Immunocytochemistry

**Image 3.** Indirect immunostaining of PFA fixed rat hippocampus neurons with anti-pantophysin (dilution 1 : 500; red) and mouse anti-synapsin 1 (cat. no. 106 001, dilution 1 : 500; green). Nuclei have been visualized by DAPI staining (blue).