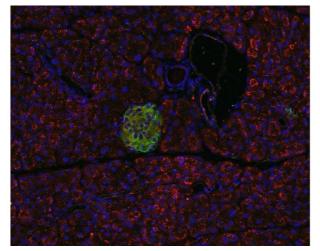

#### Immunohistochemistry (Paraffin-embedded Sections)

**Image 2.** Indirect immunostaining of PFA fixed, paraffin embedded pancreas section with anti-pantophysin (dilution 1 : 500; red) and guinea pig anti-VAMP 1/2/3 (cat. no. 104 104, dilution 1 : 500; green). Nuclei have been visualized by DAPI staining (blue).