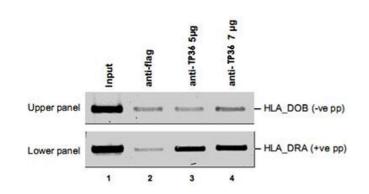

### **Images**

**Image 1.** ChIP results obtained with the RFXAP polyclonal antibody. ChIP assays were performed using NALM cells (a cell line derived from human pre-B leukemia).